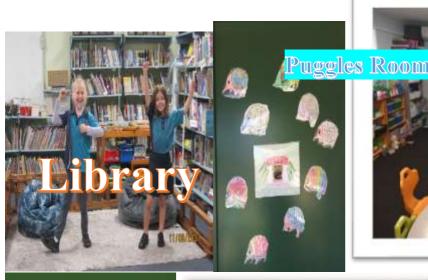

The spacious Music/Library room has allowed our children to branch out and create wonderful constructions. The undercover area now with covered flooring allows further expansion for games.

Vacation Care and After School Care Child choice, Individual, and group activities occurring each day.