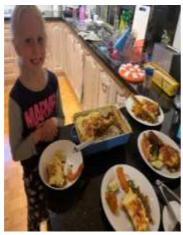

## OSHC - WHAT'S HAPPENING

This term has seen lots of activities

"What's for Dinner" has been a tremendous success with lots of wonderful, tasty meals sent home each week. Our cooking program has encouraged our children to take an interest – in not only eating different foods – but also experimenting with their own cooking on the weekends.