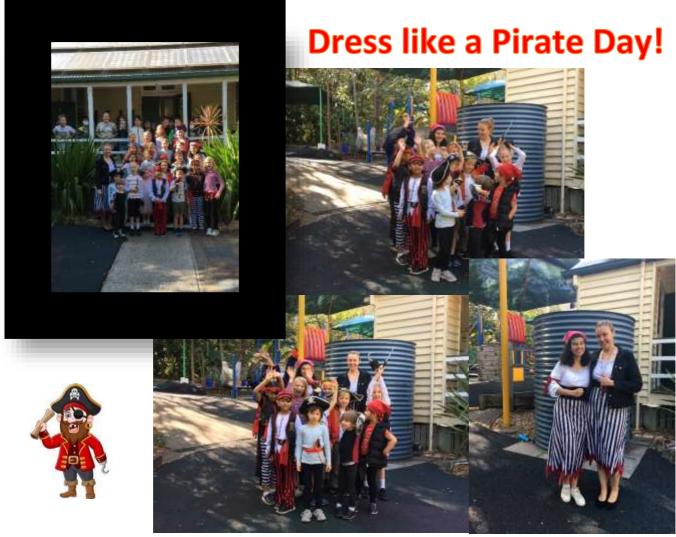

### Term 3

Term 3 has been very busy. Please find our montage of photos for term 3 which include the activities such as Optimind through to the Airbus Robotics program and a visit to the Environmental Centre. We believe our theme for term three has developed the skills that Queenslander Children need for the 21<sup>st</sup> century. We look forward to term 4, 2021.